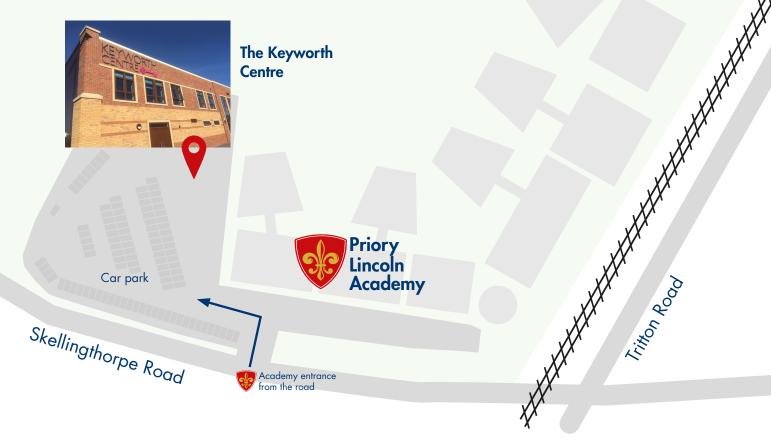

## Address:

The Keyworth Centre, c/o The Priory Lincoln Academy, Skellingthorpe Road, Lincoln, LN6 OEP

### Arriving by car:

The Keyworth Centre is located on the Priory Lincoln Academy site. On entry to the site, turn left and The Keyworth Centre can be found at the rear of the main car park. Free parking is available outside the building.

Please note: Skellingthorpe Road traffic can be extremely busy. We recommend you leave plenty of time for your journey.